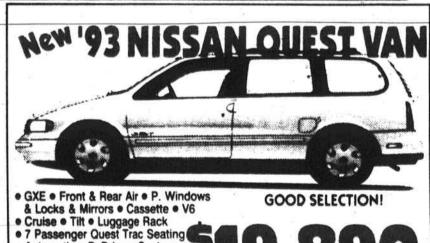

ALL THE LUXURY YOU COULD EVER WANT ... • Ozone Safe Air • 3.0 Liter V-6 • Automatic • Air Bag • Tilt • Cruise • Intermittent Wipers . Power Windows & Locks . Am/Fm 4-Speaker Stereo Cassette . Keyless Entry System . Theft Deterrent System . Much More

\$21,310 M.S.R.P. **-4,320 DISCOUNT** 

193 NISSAN KING CAB e 134 HP Engine • Stereo Cast tte · Power Brakes · Air Cond.

 Alum. Wheels Privacy Glass
 Int. Wipers Luxury Int. • 134 HP Engine • Power Brakes • Tinted Glass Chrome Wheels
 Rear Jump Seats
 Much More • 5-Speed • Double Wall Cargo Bed • Much More **BARGAINS UNDER** 