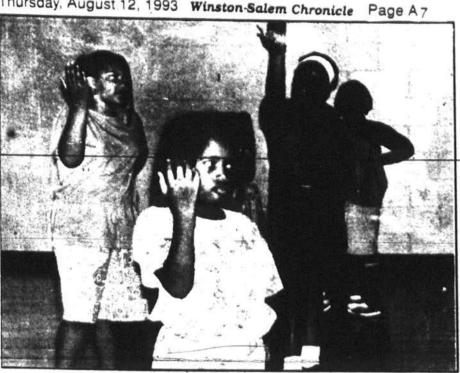

Area youths participate in a variety of programs this summer offered at recreation centers and throughout the community.

## Summer Programs Provide Cure for Boredom

By SABRINA JONES Chronicle Staff Writer

Those long hot summer days. Without classroom activities or homework to occupy their mornings and afternoons, kids were forced to learn the art of self-entertainment this summer.

Designed to fulfill this purpose, recreation and community centers around the city are making sure that boredom does not become a household word in the lives of youngsters.

At the Winston-Lake YMCA children are involved in daily activities in summer day camps. Boys and girls 7-15 years of age from selected areas may participate in the community incentive program or the safari day camp, for children ages 5-14, that keep participants involved in activities such as swimming lessons, sports and field trips to whittle away summer ennui.