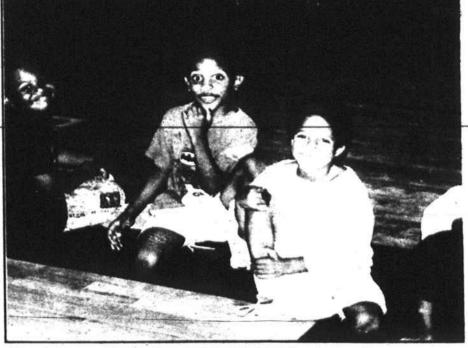

Area youths participate in a variety of programs this summer offered at recreation centers and throughout the community.

## Summer Programs Provide Cure for Boredom

By SABRINA JONES Chronicle Staff Writer

Those long hot summer days. Without classroom activities or homework to occupy their mornings and afternoons, kids were forced to learn the art of self-entertainment this summer.

Designed to fulfill this purpose, recreation and community centers around the city are making sure that boredom does not become a household word in the lives of youngsters.

At the Winston-Lake YMCA children are involved in daily activities in summer day camps. Boys and girls 7-15 years of age from selected areas may participate in the community incentive program or the safari day camp, for children ages 5-14, that keep participants involved in activities such as swimming lessons, sports and field trips to whittle away summer ennui.