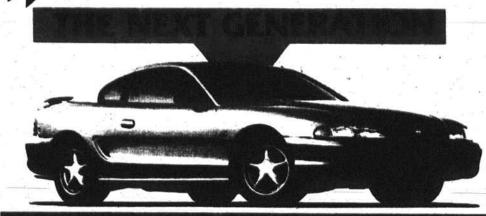

IT WAS

In 1964 the original Mustang captured America's love for pure driving excitement with its unique style PARKWAY FORD

REINTRODUCES THE 1994 **MUSTANG!** 

 Completely Redesigned From The Ground Up \*Standard 5.0L V-8 Engine \*Standard Four Wheel Disc Brakes **Driver-Command Ergonomic Seats Add Support When Cornering** 