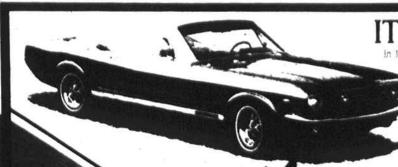

IT WAS

In 1964 the original Mustang captured America's love for pure driving excitement with its unique style PARKWAY FORD

REINTRODUCES THE 1994 **MUSTANG!** 

 Completely Redesigned From The Ground Up \*Standard 5.0L V-8 Engine \*Standard Four Wheel Disc Brakes **Driver-Command Ergonomic Seats Add Support When Cornering** 