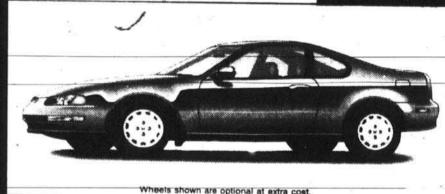

'94 HONDA PRELUDE S

S speed trans.
 Dual airbags
 Power windows
 Power sunroof
 Beverage holder
 S speed trans.
 Am/Fm cassette
 Cruise control payments \$3324 15,000 miles/year allowance \$1000 cap cost reduction first payment ref security deposit, taxes, and icense due at delivery. On approved credit