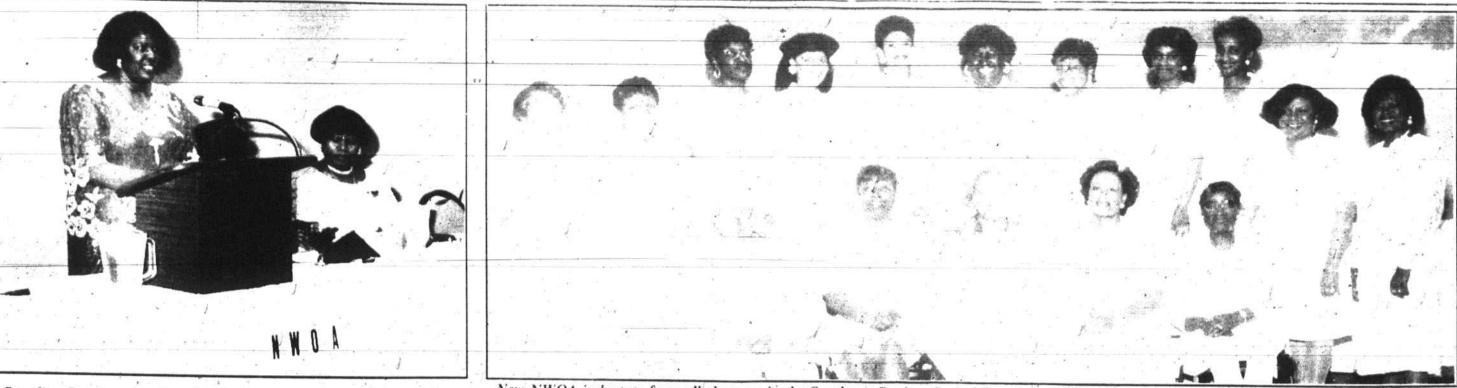

Standing Dr. Beatrice Douglas, the immediate past national first vice president; right seated, Director of National Collegiate Chapter and the WSSU Collegiate Chapter Dr. Manderline Scales.

New NWOA inductees from all chapters in the Southeast Region. Seated from left to right: Achievers Ella M. Whitworth, Jackie Grace-Brockman, Ravonda Dalton-Rann, Vicki Smith Miller, and Sarah A. Ephraim; standing left: Achievers Patricia Wynn and Vera Wright; standing back row: Achievers Diane-Scott, Yvonne McSwaim, Margaret Woodard, JoAnn Agnew, Elinor Spearman, Belinda Richardson, and Paula M Coy; standing right, Achiever Mose' Belton-Brown and Amanda Dark Bell.

The National Women of

Achievement held its Southeast Region Biennial Conference in Winston-Salem at the Best Western . Regency Inn, April 29-May 1. The event, attended by more than 200 achievers, community leaders and family, had as its theme: "Committed to Serve Our Youth. Senior Citizens, and Community For Such A Time As This." The immediate past national first vice president of Fort Worth, Texas, Beatrice Douglas, called the event "precious impressions in sisterhood." The Southwest region director, Helen W. Falls, acknowledged that achievers "work decorations and in the achievers' attire. Especially was this true on April 29, for the Bringing in Ceremony (BIC) for sixteen new inductees. Manderline Scales conducted the ceremony.