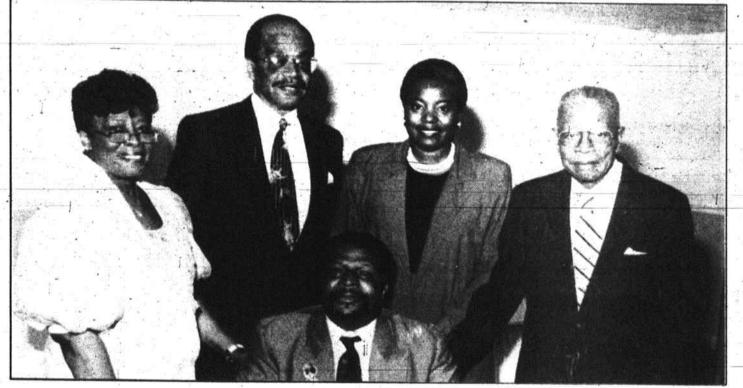

Selected by NWOA for their Profiles of Prominence in our community: seated, Nelson Malloy; standing, Dorothy Wheeler, Roland Hayes, Annette Scippio, and Clarke Brown; Not pictured: Charles Kennedy.

First Southeast Region Director Manderline Scales; Chapter Presidents, Richardean Wilson, Annie Hairston, Jeannette Lewis, Gwendolyn Johnson, Artie Phillips, Flonnie Anderson, and Helen W. Falls.