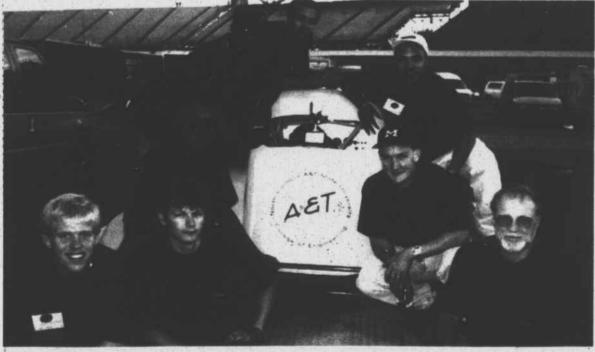

## **Opening Day!!!**

A&T engineering team participats in racing series at Charlotte Speedway

Members of the A&T racing team pose for a picture inside Charlotte Motor Speedway.

A team of seven mechanical engineering students at North Carolina A&T State Univ. recently took part in the second National Collegiate Association for Racing exhibition race at Charlotte Motor Speedway.

were later added. The teams race Legens cars, manufactured by 600 Racing. The company donated a car to A&T and other schools participating in the exhibition races. The cars cost \$12,000 each.

The A&T team finished second and fourth during two races at the exhibition in Charlotte on March 28. A&T's team was also scheduled to participate in the third NCAR race at Raleigh's Wake County Speedway last Friday (April 17).