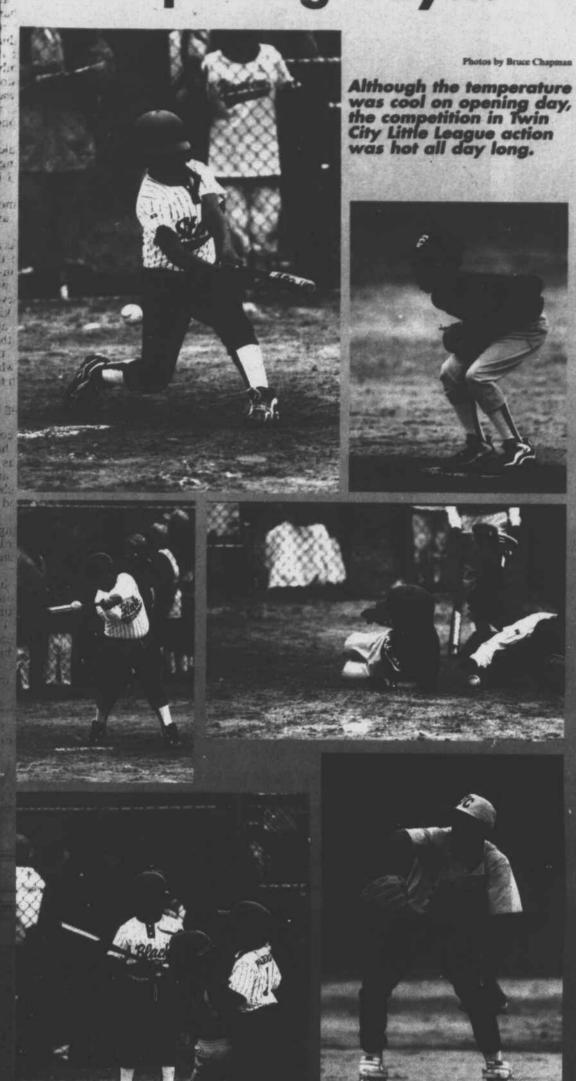

## **Opening Day!!!**

A&T engineering team participats in racing series at Charlotte Speedway

Members of the A&T racing team pose for a picture inside Charlotte Motor Speedway.

A team of seven mechanical engineering students at North Carolina A&T State Univ. recently took part in the second National Collegiate Association for Racing exhibition race at Charlotte Motor Speedway.