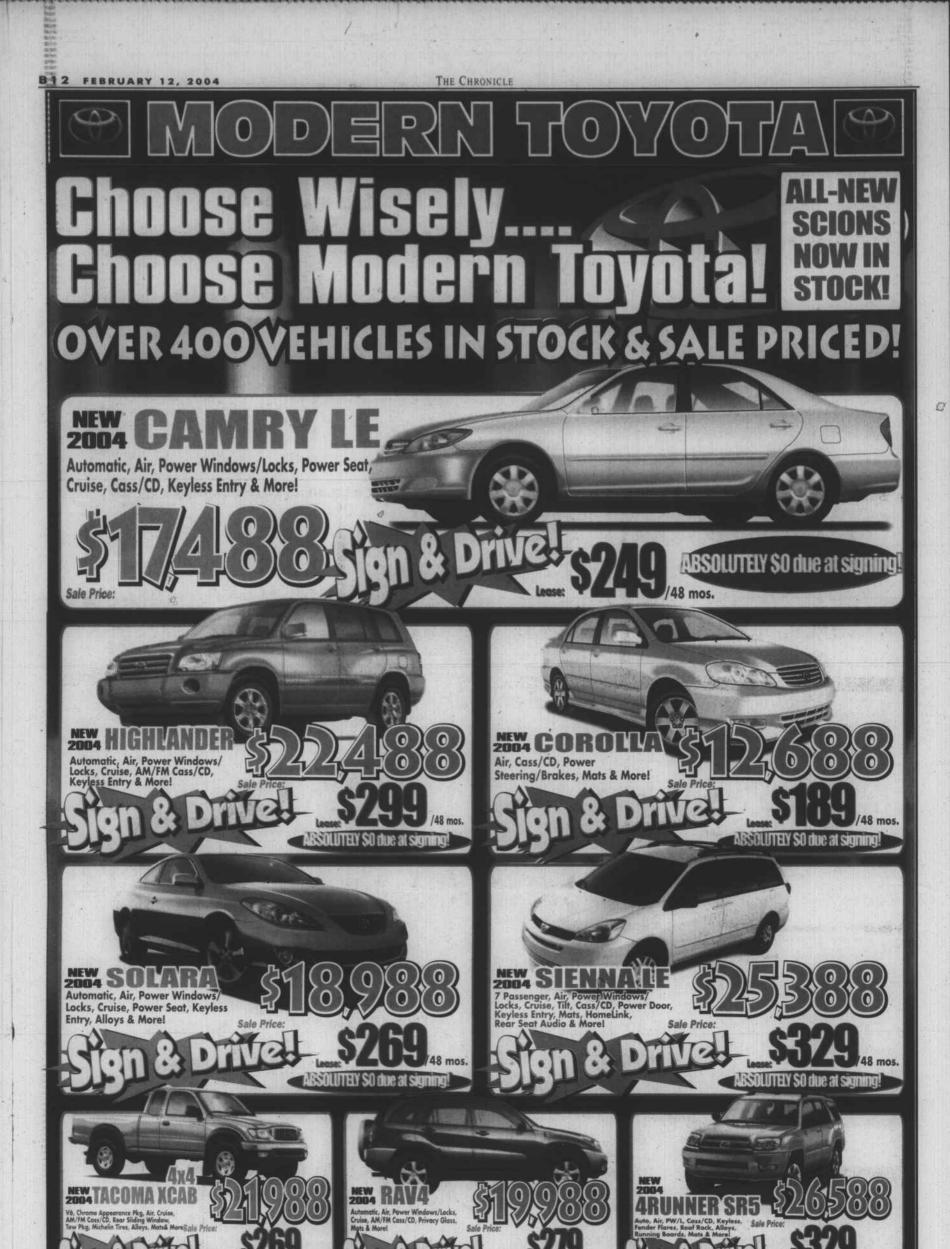

SPERSON 5 

48 mos.

SOLUTE! SI due al sou

After graduation from WSSU and selling Mercedes for 17 years, George Redd found a home at Modern Toyota in 1998. George credits his success and the achievement of Toyota Pros and back-to-back Salesman of the Year awards to the total package of service he provides his customers. He explains, "My motto has always been: it's not the number of customers I serve, but the way I serve each customer."