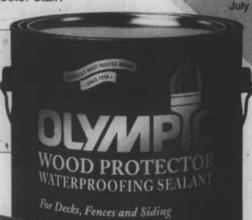

## Super Rebate!

on ALL interior and exterior American Tradition paint and Olympic Wood Protector stain Limit 5 gallons. See store for details.

\$1197 Everyday Low Price

Manufacturer's Mail-In Rebate

After Mail-In

Rebate 330 rebate on a 5 gallon container

Clear Wood Protector Waterproofing Sealant

•WaterGuard®protection #194507

American Tradition

Interior 100% Acrylic

For Decks, Fences and Siding

CLEAR

Everyday Low Price