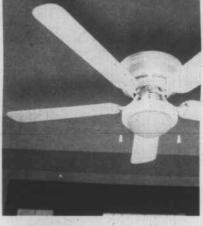

#73871

\$2996

52"

Compare at 52" Armitage \$3496 Flushmount Ceiling Fan

White finish •15 year warranty
•5 reversible white/washed oak blades
•Includes single frost dome light

QUIKRETE

129

40 lb. Quikrete Concrete Mix