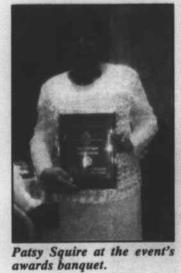

During the event's awards banquet, scholarships were presented from the Eastern Region to high school seniors. The Perpetual Scholarship Foundation awarded Winston-Salem's Patsy O. Squire a scholarship to support her doctoral work in educational leadership.