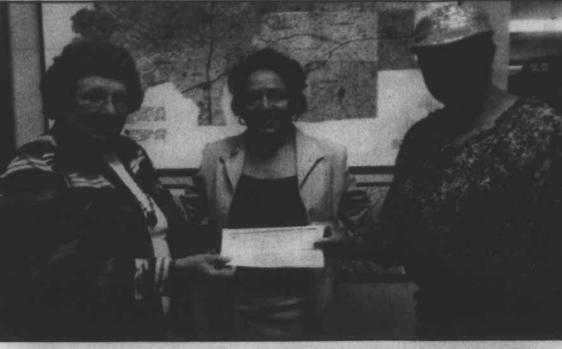

#### Submitted Photo

Club Member Bille Matthews (left) and Dr. Virgina Newell (right) present check to Second Harvest's aisy Rodriguez.

### SPECIAL TO THE CHRONICLE

The La Nouveaute' Bridge Club (The New Bridge Club) donated \$250 to the Second Harvest Food Bank for its BackPack Program.

The program provides food for young people who receive free and reduced meals at school during the school year. They are sent home with backpacks filled with simple, healthy meals that can be enjoyed during the summer or on the weekends during the school year. Members of the Club