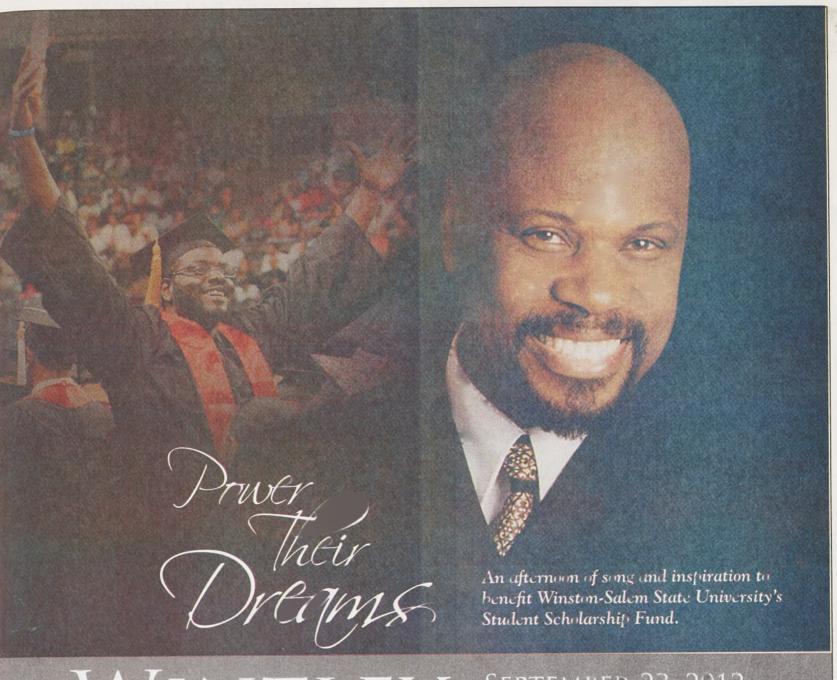

## WINTLEY

**SEPTEMBER 23, 2012** 3:00 P.M.

World-renowned gospel singer Wintley Phipps performs his unique blend of uplifting song and conversation in a concert to benefit Winston-Salem State University's Student Scholarship Fund.

> Enjoy an inspirational afternoon while helping the most deserving students reach for their dreams.

K.R. Williams Auditorium Doors will open at 2:00 p.m.

General Admission: \$30.00 Premium \*VIP Seating: \$100.00