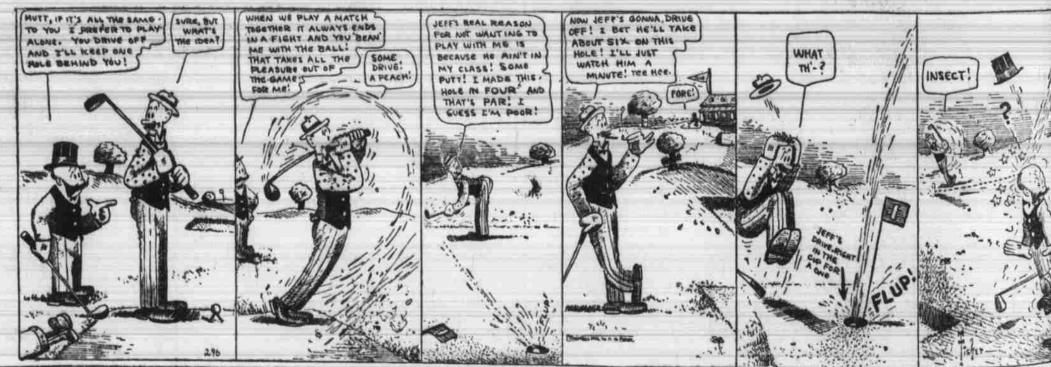

#### MUTT AND JEFF-ALL THE GOOD GOLFERS WEREN'T IN ENGLAND BY ANY MEANS

BRINGING UP FATHER