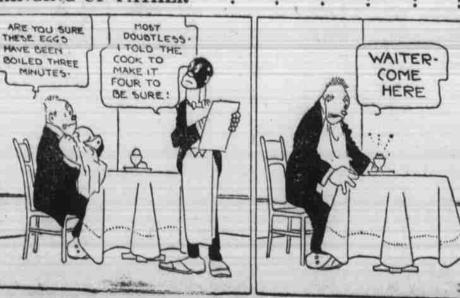

#### MUTT AND JEFF-ALL THE GOOD GOLFERS WEREN'T IN ENGLAND BY ANY MEANS

BRINGING UP FATHER