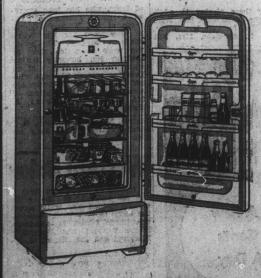

# Thriftiest thing you can add to your home!

and for ONLY

A DAY AFTER LIBERAL DOWN PAYMENT IS MADE

SHELVADUR RERUGERATUR

CROSLEY SHELVADOR

REFRIGERATOR MODEL SC-75

Never before such roominess in a refrigerator — such convenience — at such low cost?

Crasley's exclusive Warksever Design puts twice as much food where you want it—in front, in sight, in reach — all space at the convenience level!

THE PACE-SETTING DESIGNS ARE COMING FROM CROSLEY!

transqua munt recent