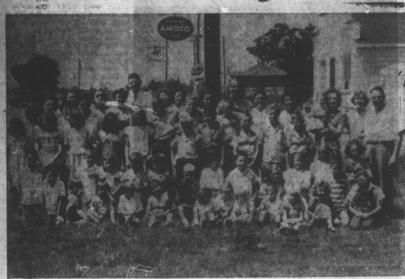

## Erwin Bible School Proves To Be Big Success

APPLIANCES

Thomas & Warren **Furniture Company** 

The Bible School, which has been conducted at the South Erwin Chapel under the leadership of the Rev Forest Maxwell, Mr. and Mrs. Rev Forest Maxwell, Mr. and S. R. Mrs. McDonald, Barbara A. Woodworth, Mrs. Dave Hester. Sahherson, Mrs. Pauline Tart, Janet Syrd, and Mr. and Mrs. Sylvester House, has been a great success. Pictured above are those who participated in the event.

Mr. Maxwell, Jack Byrd, Mrs. Harold Spell, Lucille Wigal, Shirley Bryan, Wilham Wigal, Judith Holmes, Betwilliand, Jr., Betty Johnson, Cathy Allen, Thurman Wilbourn, Sheldon Wigal, Lucille Wigal, Shirley Bryan, Wilham Wigal, Judith Holmes, Betwies Hong, Margaret Deck, Rita Bradshaw, Tommy

shaw, Tommy Jernigan, Margie Jernigan, Linda Turner, Shirley Wi-Jernigan, Linda Turner, Shirley Wi-gal. Edward Massengil, Jackie Crane, Arnold Hudson, Allman Hudson, William Turner, Larry Bradshaw, Maran Whittington, Eli-zabeth Strickland, Gloria Allen, Iva Johnson, Kathy Jernigan, Myr-tie Jernigan, Kathy Suggs, Audrey Suggs and Abbie Maxwell.

Refreshments were furnished by Refreshments were furnished by the Coca-Cola Co., Dr. Pepper Co., Pepsi-Cola Co., Mr. and Mrs. Thom-as Tart, Mr. and Mrs. Ed West, Mr. H. R. Godwin and Mr. and Mrs. Fred Strickland.