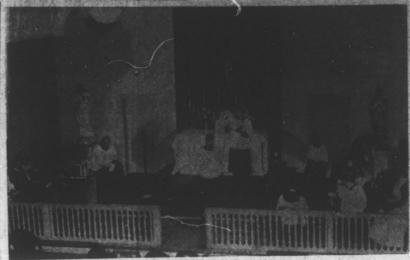

FATHER McCARTHY RECEIVES KEYS TO DUNN PASTORATE—Father Francis A. McCarthy, own here as he kneeled last night during formal ceremonies to receive the keys to the local church from Father Peter Denges of Southern Pines, ranking priest in the Raleigh district. This is F active McCarthy's first pastorate. Priests are seated on both sides of the church. The impressive ceremony was well attended. (Daily Record Photo.)