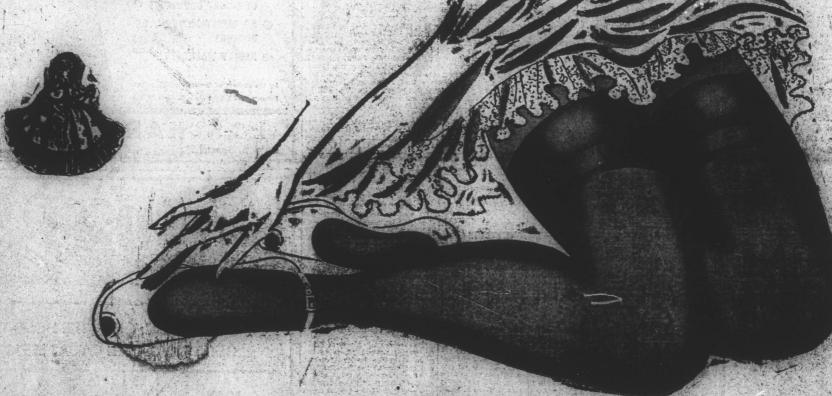

1.65 - 1.95 - 2.25 pair

Rose Dust, French Mist, Polka, Capri, Brown Flight, Teatime, Samba, Shawood and Brown Illusion

60 guage - 15 denier 51 guage - 15 denier

short-medium-tall

Sizes 8% to 11

Plain Seam, Dark Seam, Black Seam and Hoel.