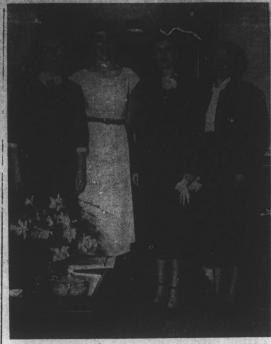

COKE PARTY — Miss Pat Johnson was the honoree at a coke party given by Miss Linda Godwin at the Godwin home on the Fayetteville Road. Miss Johnson will be married Saturday in Memphis, Tenn. to Willie Brannon. Shown above at the party left to right are Mrs. O. W. Godwin, Sr., Miss Linda Godwin, Miss Pat Johnson and her mother Mrs. E. B. Johnson. (Daily Record photo by Ed Welborn).