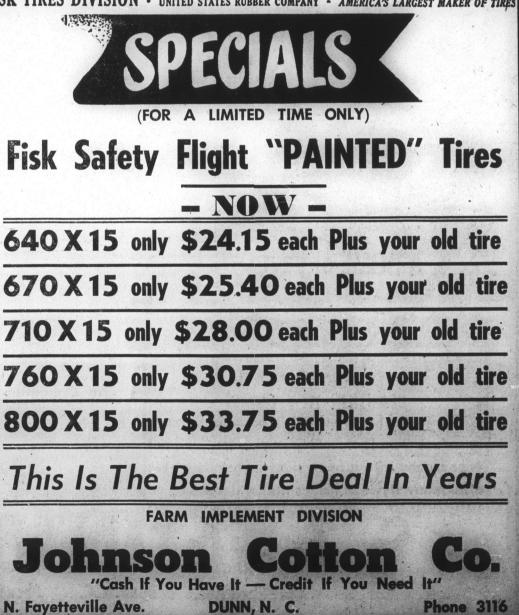

ything.

**NEW PERMANENT WHITEWALLS:** Give your car that clean "party" look for life. **NEW TERRACED SIDEWALLS:** 

**NEW DEFENDER SCUFF-GUARD:** An amazing design departure, lengthens Park without fear of scuffing, besmirchyour car's appearance-gives it a fleet, ing whitewalls. (Wives love this feature.) trimspeed-lined beauty, neverseen before,

THE PROOF-We can tell you truthfully that it's the greatest value on wheels today. We can tell you that it will hold you and stop you where other tires must slip and skid. We can tell you that this is one whitewall tire that stave white. BUT WE'D RATHER SHOW YOU. In a few minutes you can see and learn the facts that make this the finest FISK tire ever built,

FISK TIRES DIVISION . UNITED STATES RUBBER COMPANY - AMERICA'S LARGEST MAKER OF TIRES



... Here They Are: A Complete New Range of WONDER COLORS!

★ Non-Streaking Deep Colors ★ Durable Soft Colors ★ Washable Bright Colors

★ Easy-To-Apply Gay Colors ★ Scrubbable Light Colors ★ Fast-Drying Neutral Colors

See Demonstrations of the WONDER PAINT with the Famous 100% Latex Emulsion Base