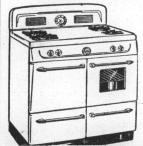

### FOUR GRAND PRIZES

FIRST DRAWING FRI. JUNE 20TH 4 p. m.

FIRST PRIZE **FAMOUS, FULLY-AUTOMATIC MODERN MAID RANGE** 

> Valued At Over \$249.95 ALSO TO BE GIVEN 1 Famous 26,000 BTU ATLANTA GAS HEATER