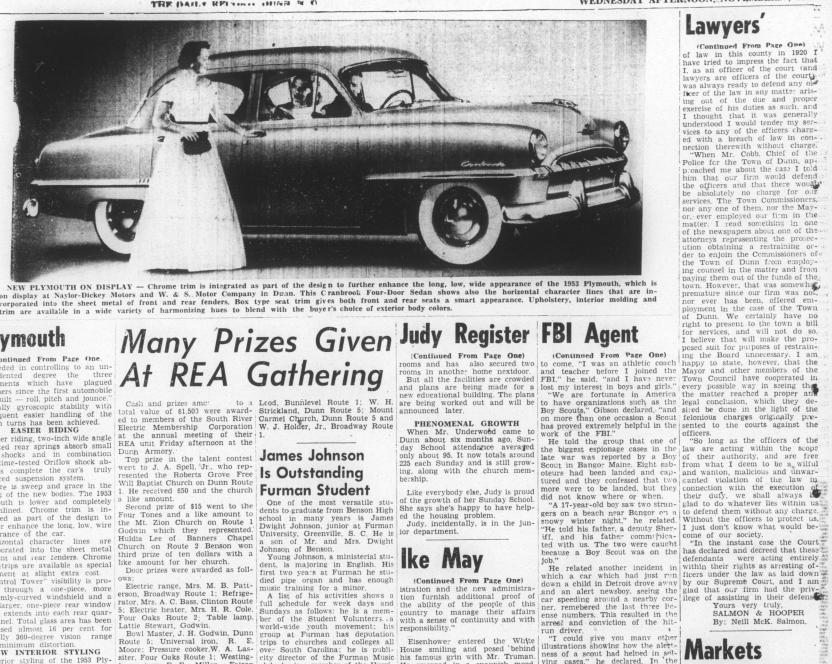

next to Johnson Cotton Co., town of Dunn.

Time Of Sale — Saturday Afternoon November 22nd. - 3 P. M.

NEW PLYMOUTH ON DISPLAY — Chrome trim is integrated as part of the design to further enhance the long, low, wide appearance of the 1953 Plymouth, which is on display at Naylor-Dickey Motors and W. & S., Motor Company in Duan. This Cranbrook Four-Door Sedan shows also the horizontal character lines that are incorporated into the sheet metal of front and rear fenders. Box type seat trim gives both front and rear seats a smart appearance. Upholstery, interior molding and trim are available in a wide variety of harmonizing hues to blend with the buyer's choice of exterior body colors.