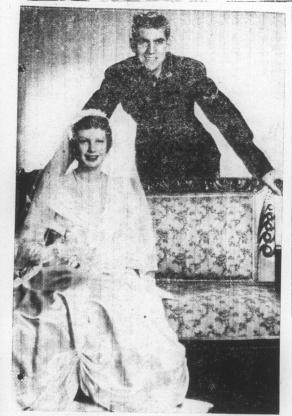

MARRIED RECENTLY: Shown here are Mr. and Mrs. James H. Pope who were married at the Protestant Chapel at McChord Field in Washington State on October 5th. The bride is the former Miss Earlene Conley, daughter of Mr. and Mrs. Earl C. Conley of Rt. 3, Puyallup, Washington. Mr. Pope is the son of Mr. and Mrs. James L. Pope of Dunn. He attended the Dunn schools, and sailed on November 3 for overseas duty. Mrs. Pope is remaining with her parents in Washington.