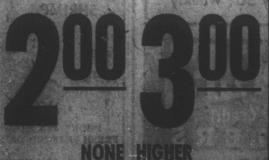

EVERY DAY IS

SHOE STORE Save As Much As \$ 2,00 A Pair

NOWHERE BUT NOWHERE

.... Can any other Shoe Store offer such a variety and at SUCH SAVINGS. At PIXIE you can buy 2 PAIR for the price of ONE. ... altilebrar + DB