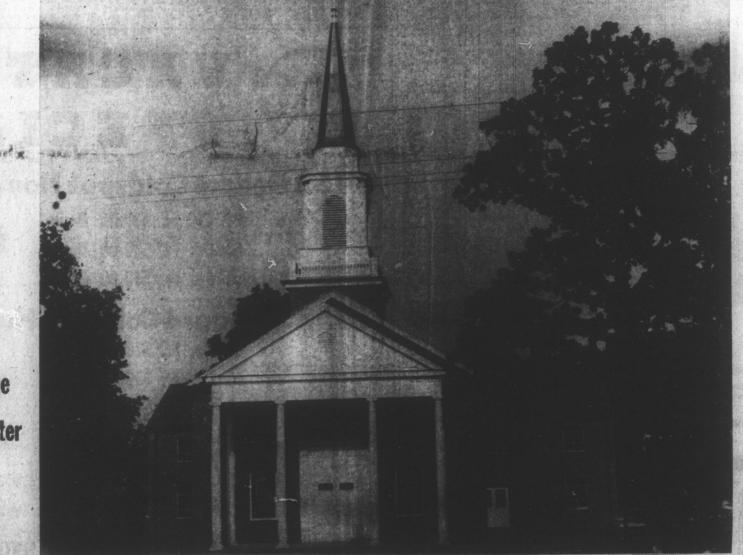

RIDAY AFTERNOON, JUNE 26, 1953

THE DAILY RECORD, DUNN, N. C.

COATS BAPTIST CHURCH Composite Control Compositions

on the completion of your beautiful new church which is one of the state's finest and a real credit to your town and community, and to godwin building supply's materials! We Furnished The Materials Listed Below To Erect This Beautiful Structure