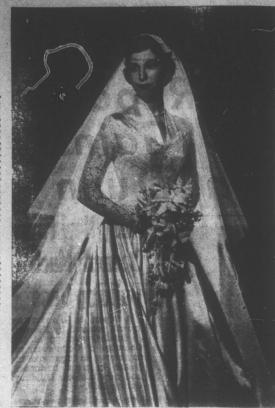

## MISS JOAN BENTON WED SATURDAY TO MR. MACHMER IN BENSON CHURCH

SENSON—Myriads of white cathral candles lighted the wedding in the Benson Baptist church urdsy evening. December 19, 19 of forest green velveteen and irridescent taffeta fashioned with a continued of James Andrew Madotha of Tifton, Georgia in an eight ock ceremony. Emerald Jewell of the bride of James Andrew Madotha of Tifton, Georgia in an eight ock ceremony. Emerald Jewell of the bride of James Andrew Madotha ock ceremony. Emerald Jewell ock ceremony. Emerald Jewell of the bride's dealth in the bride of the bride's family bride ock ceremony the vows as pleaged before Rey. I. O'ts ming, pastor of the bride's family bride of the bride's family bride of the bride's family pastor of the bride's family. Benton of Benson and the State Senstor and newspaper in the State Senstor and the State Senstor