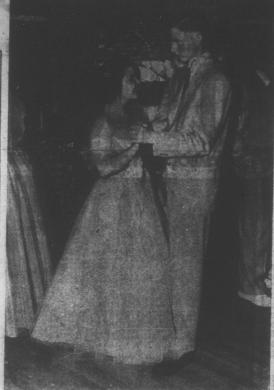

JUNIOR-SENIOR PROM — Lillington High School's annual junior-senior banquet, followed by a dance, was a gala affair on Friday night at the Community Center. Here Ann Johnson, senior class president, officially starts the prom with Charles McDonald, junior class president, who had served as banquet toastmaster. Rainbow colors were used in the decorations and that's a wishing well in the background. (Photo by T. M. Stewart)