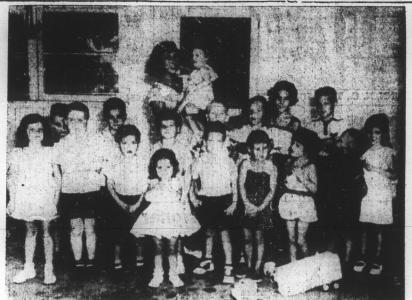

HAPPY BIRTHDAY, CASEY — Casey Strickland, son of Mr. and Mrs. H. D. Strickland, Jr., celebrated his fifth birthday Wednesday afternoon at a birthday party. He is pictured above, fifth

from the left, on the front row, with the friends who joined him on this occasion. His mother shown on the back row. (Daily Record Photo)