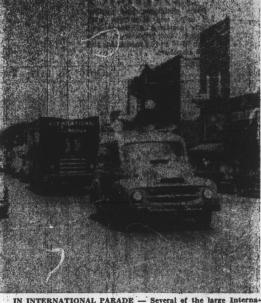

## obacco

(Continued From Page Une)
The Sandhillis group yesterday adopted a resolution endorsing a plan proposed by W. P. Hedrick of the State Department of Agricultura.

IN INTERNATIONAL PARADE — Several of the large Interna-tional trucks taking part in the McLamb Machinery parade her yesterday are pictured above. Over half millen dollars worth of trucks rolled down the streets in the parade. (Daily Record Photo)