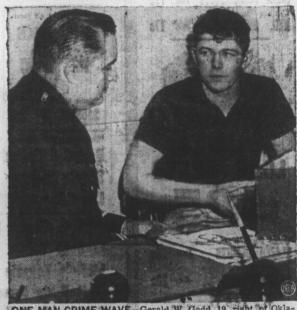

ONE-MAN CRIME WAVE—Gerald W. Gadd, 19, right, of Oklahoma City, an AWOL Army corporal, is questioned by Chief Ernest Sikes at the County Police station in Decatur, Ga. Gadd, who was captured in a gun battle, has admitted according to the police, robberies in Los Angeles, Calif., and Tucumcari, N.M. The kidnap of two girls and the rape of one in Oklahoma City; and bigamy and auto theft in Lumberton, N.C. In Decatur he is charged with attempted robbery and assault with intent to murder. At Fort Bragg, N.C., he is wanted for being AWOL.