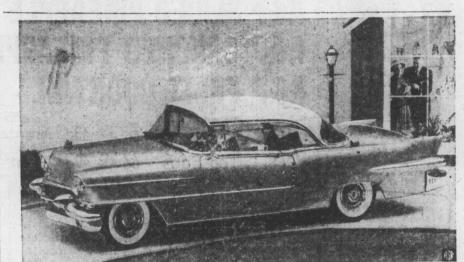

"Robber's Roost"

TODAY and FRIDAY ROBERT STACK

'House of Bamboo'

ELDORADO SEVILLE: Setting a new trend in hardtop styling is Cadillac's Eldorado Seville, a new body style presented for the first time for 1956. The car's finely tailored roof panel, custom trimmed in padded Vicodec material, blends smartly with the characteristic Eldorado swept back fin effect and new oval exhaust ports. The Seville is powered by a newly developed 305 horsepower engine and features Cadillac's "controlled coupling" Hydra-Matic transmission which is completely new in principle.