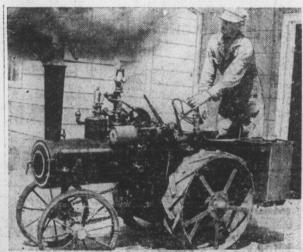

NEW OLD-TIMER—John E. Peters, retired farmer of Inman, Kan., steers the pint-sized reproduction of an old-time Rumley steam threshing machine tractor which he made from scrap and junk. Coal is used to fire the boiler and with full steam up, the thresher will move about four miles per hour. The whistle, governor, steering wheel and wheels were made from old tractor parts; the boiler from oilfield pipe; smokestack, coal and water bins from tin, and tires and belts from salvaged tires and tubes. Peters' hobby is making models of outdated farm machinery. EXCLUSIVE NEA PHOTO.