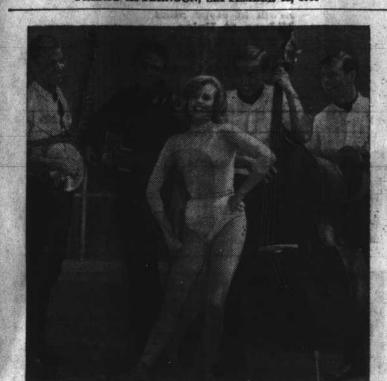

Pert Pam Austi is serenaded by Johnny Cash (in leather jacket) and three of the Brothers Four in a musical session of Metro-Goldwyn-Mayer's rousing folk musical, "Hootenanny Hoot." Other famed guest stars include Shep Wooley, the Gateway Trio, Judy Hanske, George Hamilton IV, Joe and Eddie, Cathie Taylor and Chris Crosby, with Peter Breck, Ruta Lee, Joby Baker and Pam playing dramatic roles in the film. Now playing at the Dunn Theatre,