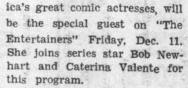

"If I thought anyone took this

DRAMA OF YOUTH GANGS Youth gang activities on the Entertainers" Friday, Dec. 11. streets of New York are reveal- She joins series star Bob Newad in "Memo from Purgatory" She joins series star Bob Newon "The Alfred Hitchcock Hour" hart and Caterina Valente for Monday, Dec. 21. The story, an this program. adaptation from the autobio- Miss Ritter will be seen in a graphical work of Harlan Elli- comedy sketch as an aunt who son, tells of a young writer who has long overstayed her visit joins a gang to gather authen- at the home of a nephew. Her tic material for a book.

Thelma Ritter, one of Amer- the nephew.

presence proves embarassing when her nephew's boss comes THELMA RITTER TO APPEAR to dinner. Dom DeLuise of the ON "THE ENTERTAINERS show's repertory company plays