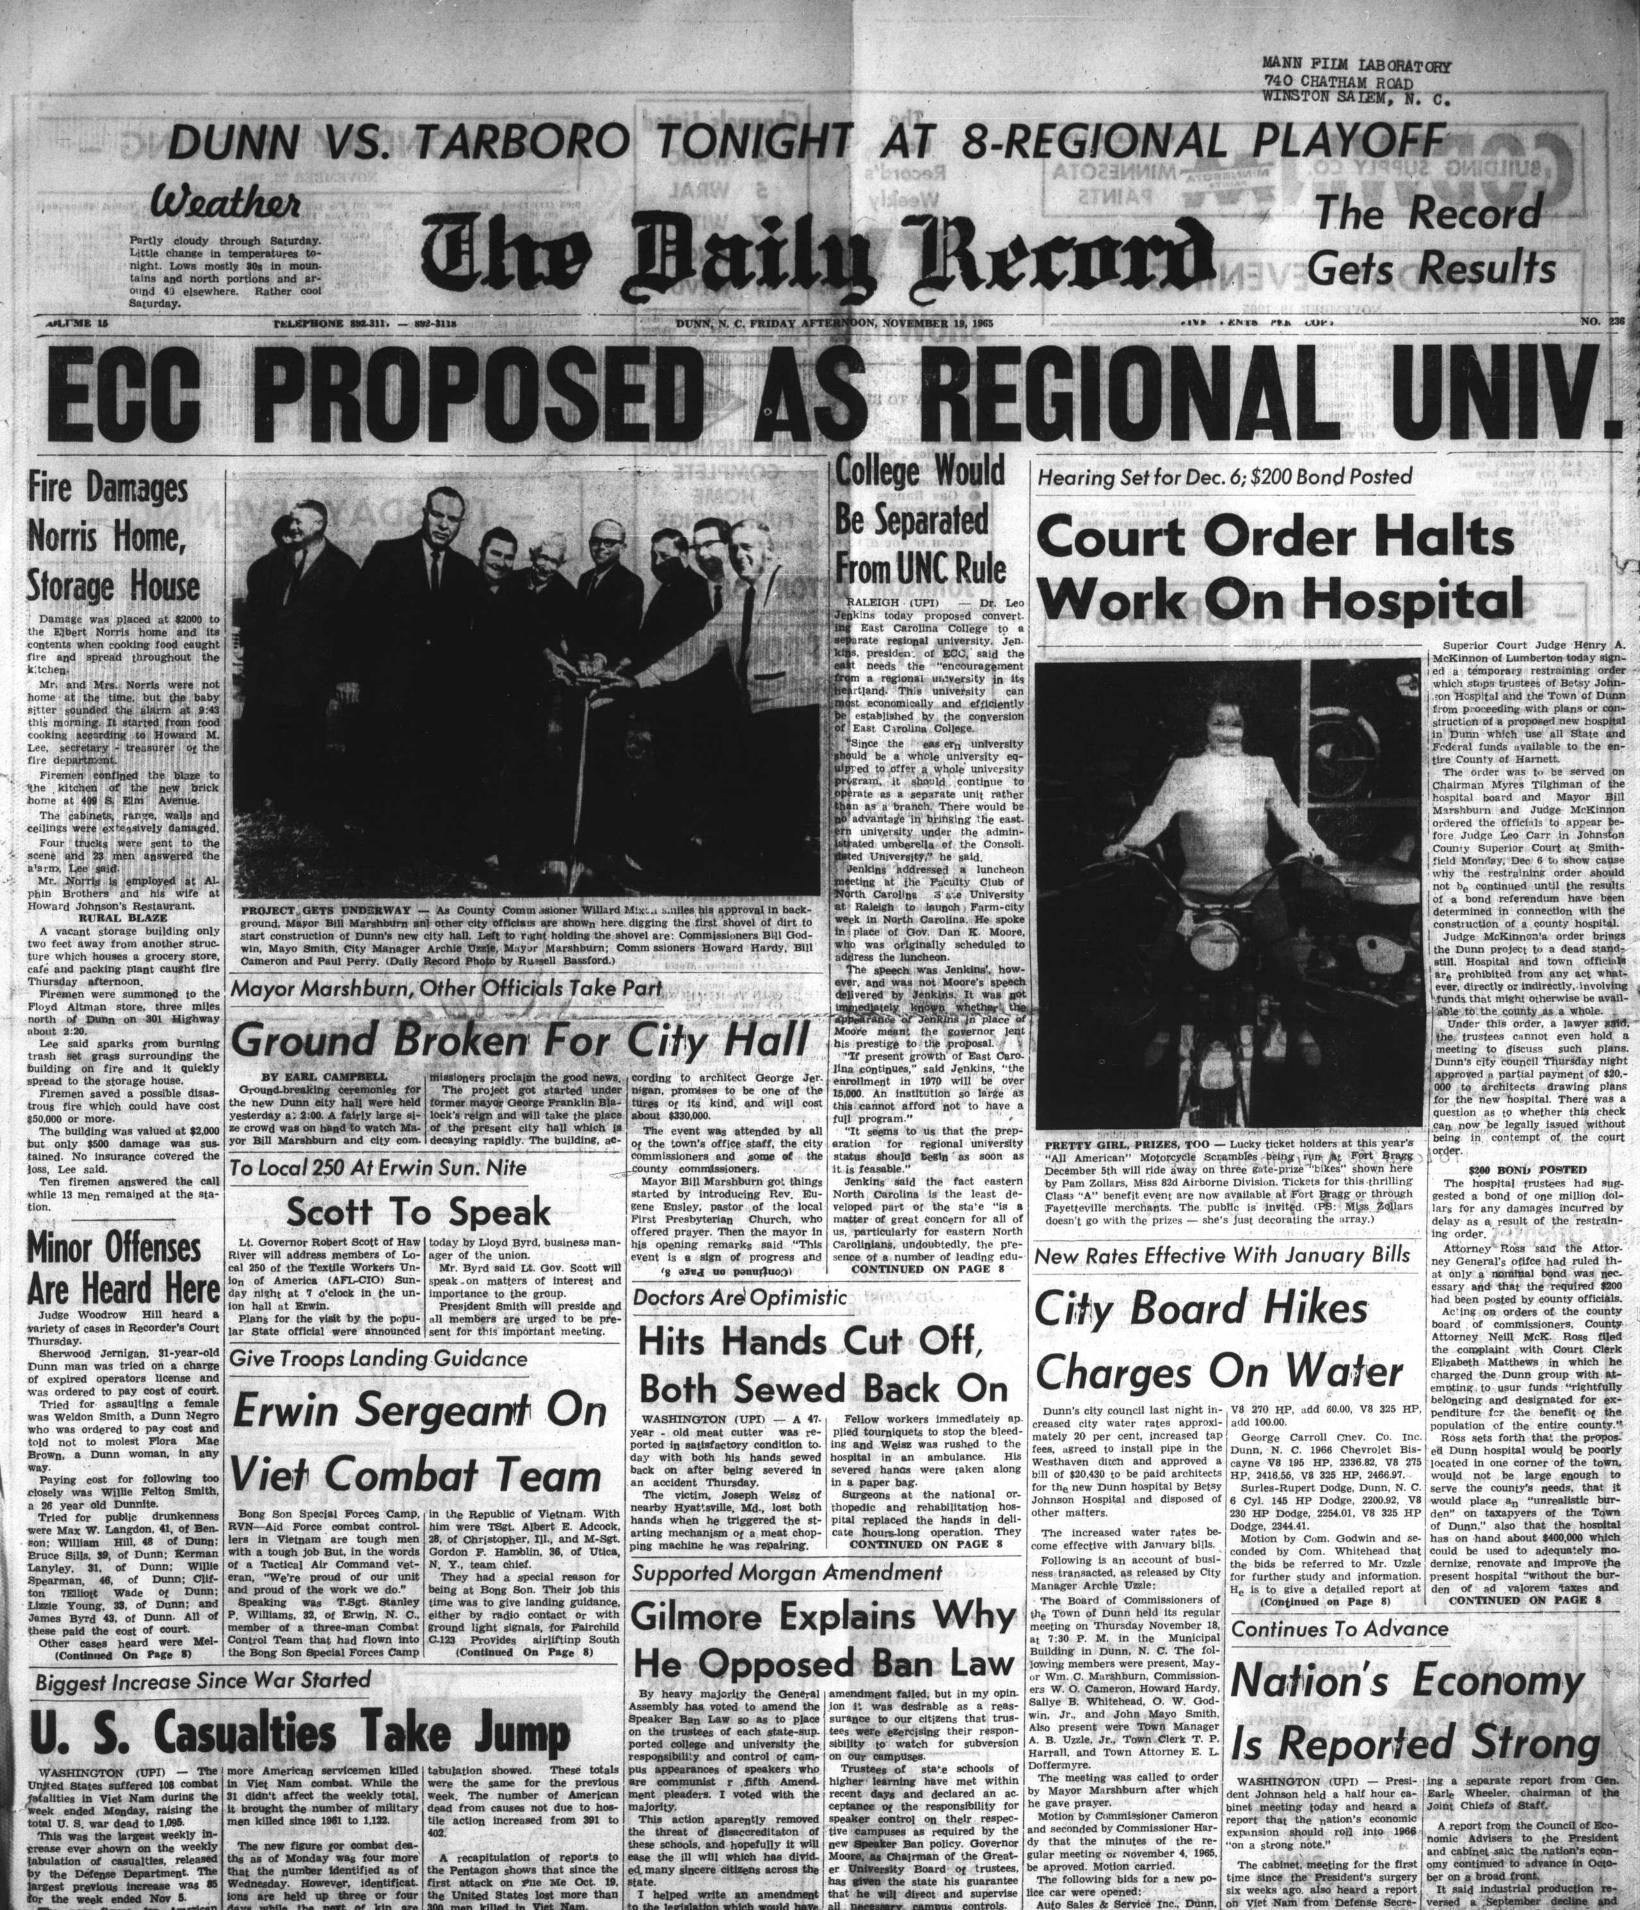

for the week ended Nov 5.

The new figure for American days while the next of kin are 300 men killed in Viet Nam. The new figure for American being notified. 358. The wounded during the pre-vious week had totaled 478. During the same period, the same period, the supply monthly to its trustees a Ban Law can be assured the supply monthly to its trustees a law has served to impress educa-to the same period, the same period, the same period, the supply monthly to its trustees a law has served to impress educa-law as subversive types. The (Continued on Page 8)

to the legislation which would have all necessary campus controls. supply monthly to its trustees a Ban Law can be assured that the 1966 Ford V8 265 HP 2465.00.

lice car were opened: Auto Sales & Service Inc., Dunn,

N. C., 1966 For