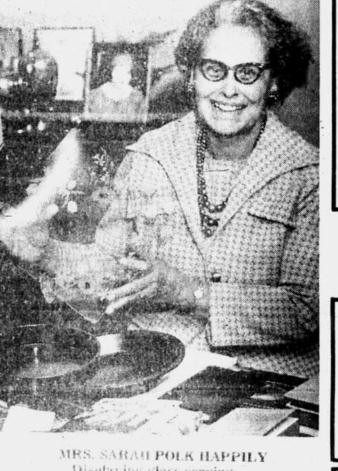

# Persistence Pays ()If

By Janies Peeter Post Staff Write:

Two unsuccessful entries ia the namuel Pillsbury Bake-Off Contest didn't discourage Mrs. Sarah Polk; Persistence and a third attempt paid off and now she is busy preparing to participate in the Finals of this year's Pillsbury Bake-Off Contest in San Francisco, California.

... Mrs. Poik happily displayed a 12 x 12 inch glass serving tray with a colorful floral design of orange begonias yellow jonquils, and pink tulips that was given to her by her "good friend" Mrs. Edith Lowe last Monday, "My recipe will be an this serving judges," said a thrilled Mrs.

## ...Displaying glass serving

herbs and or spices. Francisco at 12:40, California Mrs. Poli, said she gut her time, Mrs. Polk will have a tray when I parade before the matry blank from Mirs John busy schedule.