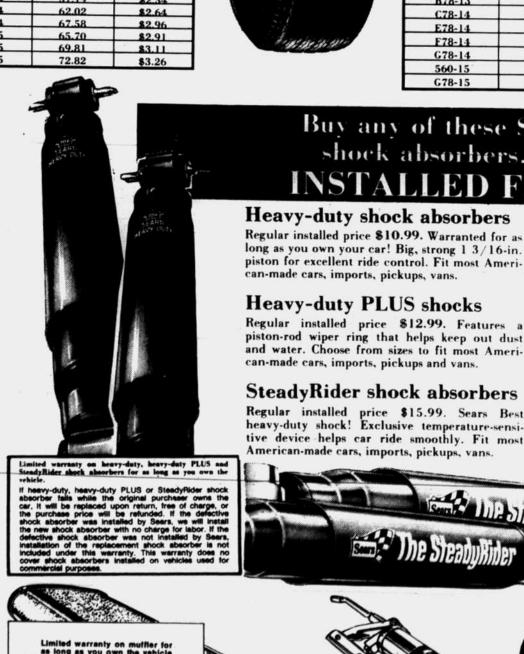

### Non-installed price \$7.99

799 each INSTALLED

Regular installed price \$12.99. Features a piston-rod wiper ring that helps keep out dust and water. Choose from sizes to fit most American-made cars, imports, pickups and vans.

C78-15

Buy any of these Sears

shock absorbers. . .

**INSTALLED FREE** 

Non-installed price \$9.99

999 mark INSTALLED

### SteadyRider shock absorbers

Regular installed price \$15.99. Sears Best heavy-duty shock! Exclusive temperature-sensitive device helps car ride smoothly. Fit most American-made cars, imports, pickups, vans.

Non-installed price \$12.99

299 mark INSTALLED