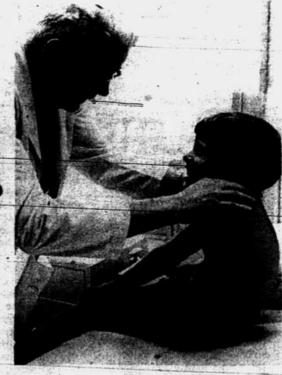

## GIVEACHILD WITH CANCER THE BEST TREATMENT MONEY CAN BUY

Heckler Childhood

This year, the money you donate to the WBT-WBCY Christmas Penny Pitch will go to the Heckler Childhood Cancer Fund.

This fund is Charlotte's only specific source of direct patient aid to children with cancer. It helps to provide costly drugs, prosthetics, wheelchairs and transportation to major treatment centers like Duke.

After all, Christmas is for children. And for a

child with cancer, the best gift is the best possible treatment.

Please give generously.

THANK YOU

1110WB

(WBCY-108)