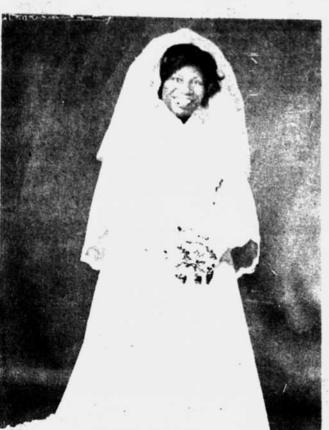

MRS. JUHNNY FRANKLIN ALEXANDER The former Miss Geneva Hudson

## Bride Of Johnny Alexander

Miss Geneva Hudson, College. She is employed by Woodrow Hudson of 3901 of Davidson, were united in Memorial Hospital. Holy Matrimony recently at The groom is a graduate of officiating.

marriage by her father.

Mrs. Lonnie Miller was the organist; soloists were Scotty Hendricks, Miss Martha honeymoon. Moore and Mrs. Naomi Worthy and Deloris Miller.

The bride's gown was made of white satin with laced bodice and sleeves and matching mid-length veil. Her bouquet was made up of pale white orchids and carnations.