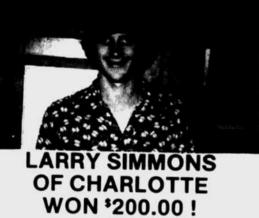

**EXCITING! START TODAY!** PICK UP YOUR GAME TICKET AND MARKERS TODAY!

PLAY THE ALL NEW

BREASTED

TURKEY

SLICED BACON

Odds Charf as of MAY 9. 1979 17 91410 1 6 220 to 1 2 174 to 1 854 to 1 35 82910 1 12 44010 1 4 348 to 1 72 87 083 to 1 206 30 437 to 1 524 11 966 to 1 200 00 100 00