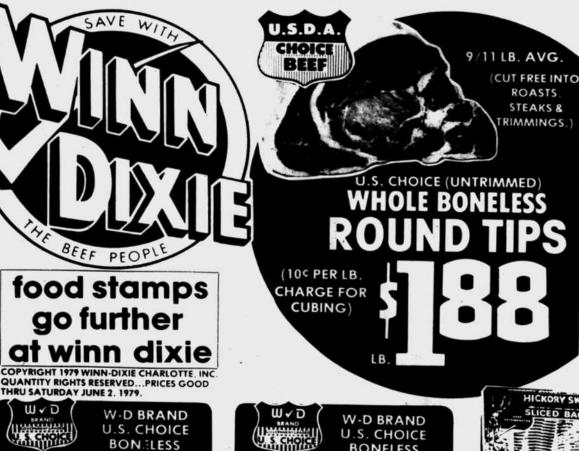

. Mel) Watt of Myrtle Ave.; Eleanor (Mrs. Thomas) Mc-Nair of Somerdale Lane; Ms. J. Proctor of Green Drive; Dr. Virginia Stevens of Kingfisher Drive, Pineville, Executive Director of the Charlotte YWCA; Ms. Pat G. Cox of Brown's Cove Rd.; Ms. Michelle Dezzutto of Firwood Lane; Ms. Celesta McCullough of Heathcliff St.; Katherine (Mrs. John T.) Moore of Hidden Forest Dr.; and Ms. Naomi Myles, of Dorchester Drive.

Some 1,799 persons, representing 326 U.S. and 12 foreign YWCA associations, attended the convention. Of these, 308 represented community associations and 18 represented student associations throughout the U.S. Foreign countries represented included Argentina, Australia, Thailand, Taiwan, New Zealand, Colombia, The Philippines, Denmark, South Africa, Canada, Japan and Lebanon.







LARRY SIMMONS

OF CHARLOTTE

WON \$200.00!



**HOLLY FARMS** CUT-UP MIXED

ROAST

MIXED FRYER

ONLY AT YOUR MECKLENBURG

WINN-DIXIES.

U.S.D.A. INSPECTED



Odds Chart

SPECIAL

15 LBS. BONELESS BEEF
5 LBS. ROUND TIP ROAST 5 LBS. ROUND 5 LBS. GROUND

freezer special

W-D BRAND U.S. CHOICE

BONELESS FREEZER BEEF



ATURDAY 2, 1979. LIMIT 1 COUPON WITH \$7.50 OR MORE FOOD ORDER





Southern

SELF-RISING FLOU

Biscuit.

Thursday, May 31, 1979 - THE CHARLOTTE POST - Page 3

**OPEN** 

SUNDAY

ALL MECKLENBURG

**BUTT PORTION** 

CENTER SLICED

**SMOKED OR** 

FRESH HAMS

WHOLE OR

SHANK

PORTION

LB.

\$ 1 08

\$ ] 88

COUNTY WINN-DIXIES.



LIMIT 4 WITH '7' OR MORE FOOD ORDER Thriffty. III Maio APPLE SAUCE THRIFTY MAID **APPLESAUCE** 16 OZ. CANS



PLAIN OR SELF RISING

SOUTHERN BISCUIT

F