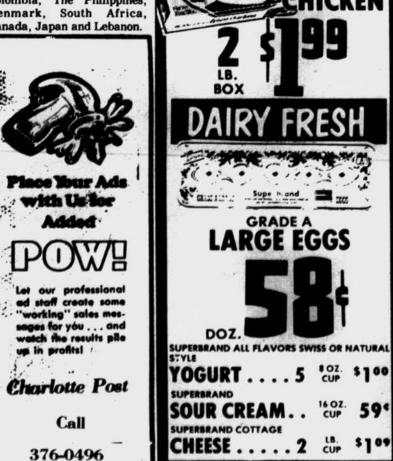

(Mrs. Mel) Watt of Myrtle Ave.; Eleanor (Mrs. Thomas) Mc-Nair of Somerdale Lane; Ms. J. Proctor of Green Drive; Dr. Virginia Stevens of Kingfisher Drive, Pineville, Executive Director of the Charlotte YWCA; Ms. Pat G. Cox of Brown's Cove Rd.; Ms. Michelle Dezzutto of Firwood Lane; Ms. Celesta McCullough of Heathcliff St.; Katherine (Mrs. John T.) Moore of Hidden Forest Dr.; and Ms. Naomi Myles, of Dorchester Drive.

Some 1,799 persons, representing 326 U.S. and 12 foreign YWCA associations, attended the convention. Of these, 308 represented community associations and 18 represented student associations throughout the U.S. Foreign countries represented included Argentina, Australia, Thailand, Taiwan, New Zealand, Colombia, The Philippines, Denmark, South Africa, Canada, Japan and Lebanon.







LARRY SIMMONS

OF CHARLOTTE

WON \$200.00!



**HOLLY FARMS** CUT-UP MIXED

ROAST

MIXED FRYER

ONLY AT YOUR MECKLENBURG

WINN-DIXIES.

U.S.D.A. INSPECTED



Odds Chart

SPECIAL

15 LBS. BONELESS BEEF
5 LBS. ROUND TIP ROAST 5 LBS. ROUND 5 LBS. GROUND

freezer special

W-D BRAND U.S. CHOICE

BONELESS FREEZER BEEF



ATURDAY 2, 1979. LIMIT 1 COUPON WITH \$7.50 OR MORE FOOD ORDER





Southern

SELF-RISING FLOU

Biscuit.

Thursday, May 31, 1979 - THE CHARLOTTE POST - Page 3

**OPEN** 

SUNDAY

ALL MECKLENBURG

**BUTT PORTION** 

CENTER SLICED

**SMOKED OR** 

FRESH HAMS

WHOLE OR

SHANK

PORTION

LB.

\$ 1 08

\$ ] 88

COUNTY WINN-DIXIES.



LIMIT 4 WITH '7' OR MORE FOOD ORDER Thriffty. III Maio APPLE SAUCE THRIFTY MAID **APPLESAUCE** 16 OZ. CANS



PLAIN OR SELF RISING

SOUTHERN BISCUI