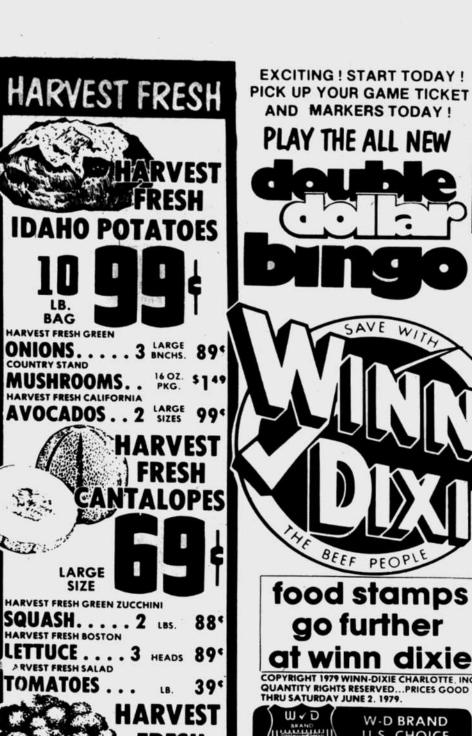

rs. Mel) Watt of Myrtle Ave.; Eleanor (Mrs. Thomas) Mc-Nair of Somerdale Lane; Ms. J. Proctor of Green Drive; Dr. Virginia Stevens of Kingfisher Drive, Pineville, Executive Director of the Charlotte YWCA; Ms. Pat G. Cox of Brown's Cove Rd.; Ms. Michelle Dezzutto of Firwood Lane; Ms. Celesta McCullough of Heathcliff St.; Katherine (Mrs. John T.) Moore of Hidden Forest Dr.; and Ms. Naomi Myles, of Dorchester Drive.

Some 1,799 persons, representing 326 U.S. and 12 foreign YWCA associations, attended the convention. Of these, 308 represented community associations and 18 represented student associations throughout the U.S. Foreign countries represented included Argentina, Australia, Thailand, Taiwan, New Zealand, Colombia, The Philippines, Denmark, South Africa, Canada, Japan and Lebanon.







LARRY SIMMONS

OF CHARLOTTE

WON \$200.00!



**HOLLY FARMS** CUT-UP MIXED

ROAST

MIXED FRYER

ONLY AT YOUR MECKLENBURG

WINN-DIXIES.

U.S.D.A. INSPECTED



Odds Chart

SPECIAL

15 LBS. BONELESS BEEF
5 LBS. ROUND TIP ROAST 5 LBS. ROUND 5 LBS. GROUND

freezer special

W-D BRAND U.S. CHOICE

BONELESS FREEZER BEEF



ATURDAY 2, 1979. LIMIT 1 COUPON WITH \$7.50 OR MORE FOOD ORDER





Southern

SELF-RISING FLOU

Biscuit.

Thursday, May 31, 1979 - THE CHARLOTTE POST - Page 3

**OPEN** 

SUNDAY

ALL MECKLENBURG

**BUTT PORTION** 

CENTER SLICED

**SMOKED OR** 

FRESH HAMS

WHOLE OR

SHANK

PORTION

LB.

\$ 1 08

\$ ] 88

COUNTY WINN-DIXIES.



LIMIT 4 WITH '7' OR MORE FOOD ORDER Thriffty. III Maio APPLE SAUCE THRIFTY MAID **APPLESAUCE** 16 OZ. CANS



PLAIN OR SELF RISING

SOUTHERN BISCUIT