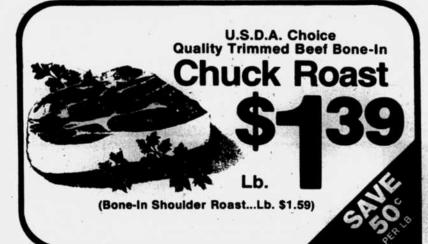

Add those savings up and you'll find our weekly features can save you **7**95

\$849

...Tasty, tender and delicious and at even greater savings when bought in the wholesale bulk packages featured this week. It's an excellent time to buy beef for your freezer and help guard against rising beef prices. Beef for your freezer — a perfect way to keep the steaks on the grill