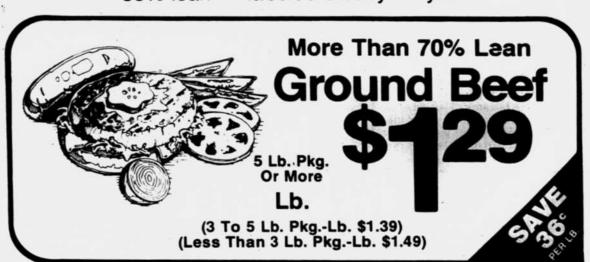

\$17<sup>56</sup>

Add those savings up and you'll find our weekly features can save you

\$32<sup>67</sup>

(Look for the red signs in the store!)

the finest and freshest Ground Beef ... ground fresh several times daily, and only Harris-Teeter gives you a choice with 70% lean, 80% lean and 85% lean — labeled clearly for you.