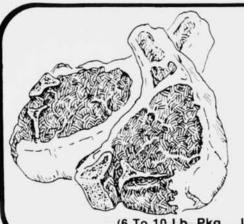

Add these savings up and you'll find our weekly features can save you \$1786

\$15<sup>51</sup>

\$33<sup>37</sup>

(Look for the red signs in the store!)

Center & End Cut Mixed **Pork Chops** 

10 Lb. Pkg.

(6 To 10 Lb. Pkg. ...Lb. \$1.29) (3 To 6 Lb. Pkg. ...Lb. \$1.39)