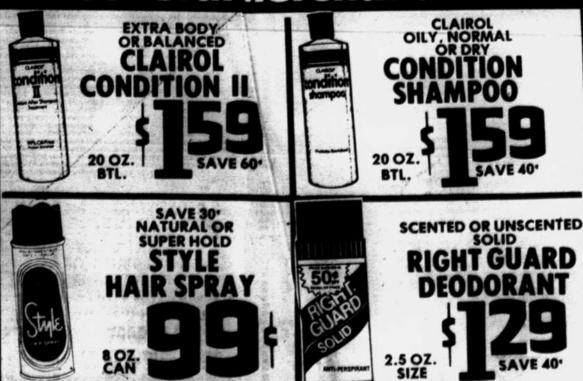

with purchase only 38 Lay-A-Way Certates Superb 20-pc. Set includes: • 4 Dinner Plates • 4 Cups • 4 Salad Plates • 4 Saucers 4 Soup/Cereal Bowls

Collect as many 20-pc. sets as you desire.

The Lay-A-Way Plan is easy and simple. \$ today—purchase any number of your Lay-A-Way Certific you like for only 59¢ with each and every \$3.00 purchase... two Certificates with each \$6.00 purchase... etc. Your Choice of Three Magnificent Patter

Champagne Chambia Borde

with coupon AUGUST 2 THRU AUGUST 8 Coffee/Tea Pot

Save

\$2.00

Reg. \$15.99

Special

43.99



DIXIE DARLING HAMBURGER OR WIENER BUNS II OZ.



Thistian

Maid

EVAPORATED MILE

MACARONI & CHEESE KRAFT DINNERS PKGS.

2 LITER

BTL.

THRIFTY MAID

**EVAPORATED** 

MILK

LIMIT 3 WITH 17.50 OR MORE FOOD ORDER









8 PIECE

SATCHEL