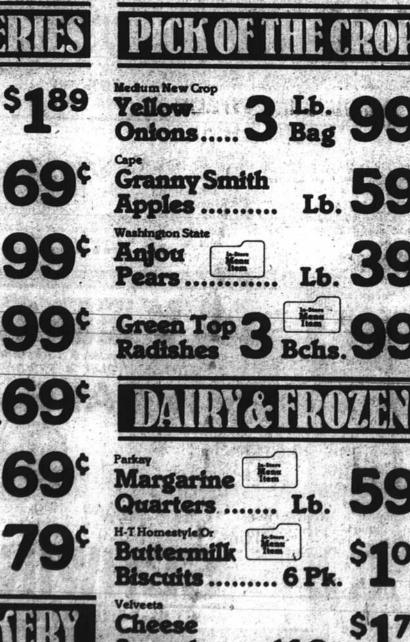

| Margarine 1000                                                                           |
|------------------------------------------------------------------------------------------|
| Quarters Lb.                                                                             |
| Buttermilk \$109                                                                         |
| Biscuits 6 Pk.                                                                           |
| Velveeta                                                                                 |
| Cheese \$179                                                                             |
| Spread16 Oz.                                                                             |
| Vernedale TT-16 A 4 4 A                                                                  |
| Ice Half \$119                                                                           |
|                                                                                          |
| Vegetable 160z 99¢                                                                       |
| Blends 16 Oz.                                                                            |
| Morton Chicken, Beef Or Turkey                                                           |
| Pot 3 \$100                                                                              |
| Morton Chicken, Turkey, Salisbury Steak, Spagnett &                                      |
| Morton Chicken, Turkey, Salisbury Steak, Spaghetti & Meatbails Or Beans & Franks  Frozen |
| Dinners 11 Oz.                                                                           |
| MANAGED L.L. U.C.                                                                        |