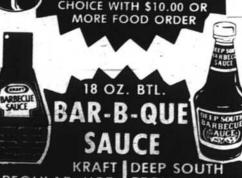

LARGE ROLL DECQRATOR, WHITE, OR ASSORTED COLORS

LIMIT TWO WITH \$10.00 OR MORE FOOD ORDER

HARVEST FRESH

W-D BRAND U.S. CHOICE

CHUCK STEAK LB. \$1.49

3 LB. SIZE

ARMOUR

CANNED HAM

50 CT. PKG. FOAM

**ARROW PLATES** 

6 PACK 12 OZ. CANS MILLER LITE BEER

11/2 LITER BTL CARLO ROSSI MOUNTAIN RHINE BURGUNDY, CHABLIS. OR VIN ROSE WINE

W-D BRAND U.S. CHOICE FOR BAR-B-QUE SHORT RIBS BEEF RIBS