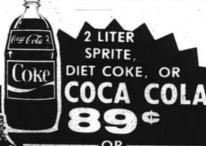

HEFTY PLATES

**\$129** 

MORE FOOD ORDER

LIMIT ONE WITH \$10.00 OR MORE FOOD ORDER

2 LITER ALL FLAVORS CHEK DRINKS

LIMIT TWO OF CUSTOMERS CHOICE WITH \$10.00 OR

REGULAR, HOT. OR HICKORY

REGULAR, HOT, OR SMOKEY