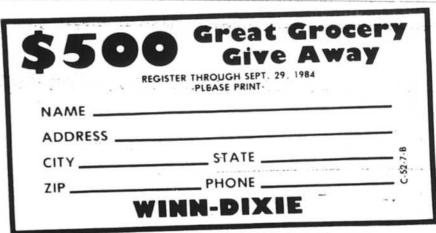

## Great Grocery Give-Away!

## Drawing Held Wed. Oct. 3

(TIME TO BE ANNOUNCED IN EACH STORE)

Just register...nothing to buy! Drawing will be held Wednesday October 3, 1984. Winner does not have to be present to win. Fill out registration blank and deposit it in the Great Grocery Give-Away box at your local Winn-Dixie. Register each time you visit us between Wednesday, August 29 and Saturday, September 29, 1984 until closing time. Winner must be 18 years of age or older. Employees of Winn-Dixie and their immediate families are not eligible to win. Prize cannot be redeemed for cash. GOOD LUCK!

Just Complete and Drop in Drawing Box at your local Winn-Dixie!

One \$500 Winner at Each Winn-Dixie!

16 OZ. CAN
THRIFTY MAID
CREAM STYLE
OR WHOLE KERNAL
CORN, LARGE OR
MEDIUM PEAS,
OR CALIFORNIA
OMATORS