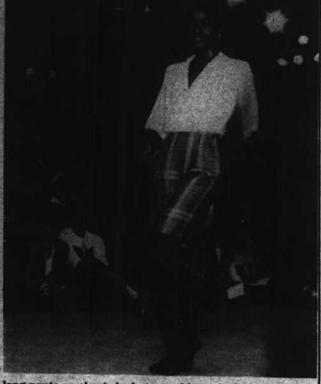

the popularity of plaid is evident for spring '85 in the serry Ellis collection, which highlights the colorful and bold striping in women's clothing. Whether it's

long pants or short, jackets or skirts, the look is lean and linen with smart solid tops in a variety of styles.