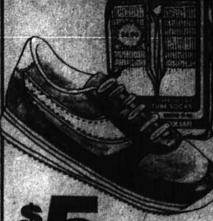

Regularly 9.99, Ladies' denim jeans with embroidered or plain back pockets. Regular sizes.

COME IN AND REGISTER TO WIN

Compare At 8.99. Nylon joggers in Velcro® or lace-up styles for the family or ladies' canvas 