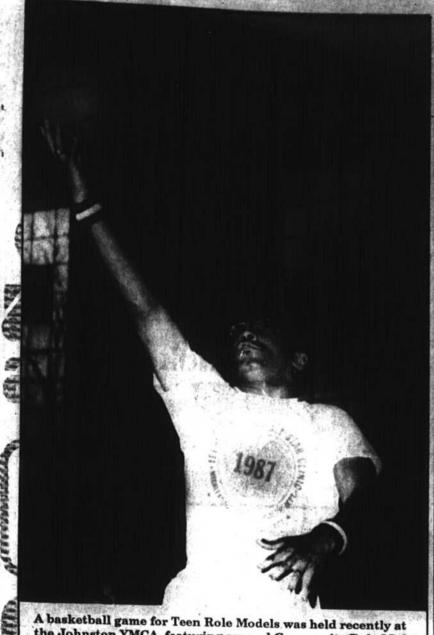

the Johnston YMCA, featuring several Community Role Models playing Teen Role Models. Dr. Robert Albright scored one for the adults with this layup. Trophies and T-shirts were awarded to all participants.