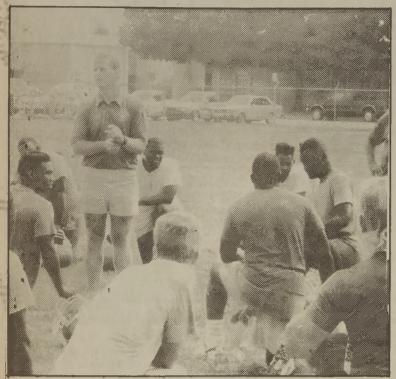

New Garinger football coach Jimmy Teague (standing) meets with his team during the first week of high school football practice.

SUPPORT THE ALLIANCE **ADVERTISERS** 

THEY SUPPORT YOU!

BEEN WRECK? IN A

SEE