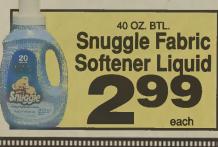

Cates **Pickles** 

16 oz.

Foam Plates

16 OZ. SIZE Solo Foam Cups

HY-TOP Squeeze Mustard

40 COUNT BOX Snuggle Fabric Softener Sheets

20 OZ. PKG. **Famous Amos Creme Cookies** 

10 OZ. 2 PACK ever 2000 Bar Soap