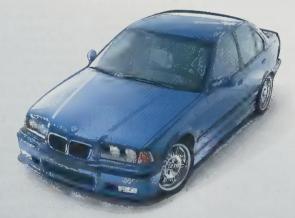

OR

(M3 SEDAN. THE FASTEST SEDAN IN AMERICA:)

Propelled by a 3.2-liter power plant, the M3 Sedan sees 60 mph in a mere 5.7 seconds. Its renowned handling makes a spin around the block as exalting as a sprint around a race course. While its massive brakes bring all its wonderment to a quick and effortless halt. Practical alternatives do not yet exist.