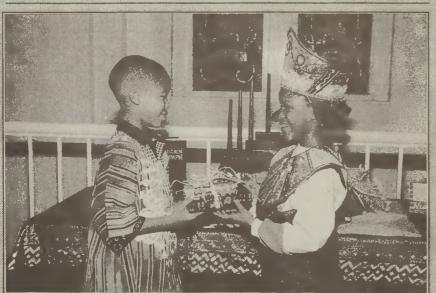

Spencer Proctor, 10, (left) and sister Shawntrice Proctor, 9, wear colorful African attire in display of traditional exchange of gifts, or Zawadi, during Kwanzaa season. They are the grandchildren of Bertha Maxwell Roddy, a co-founder of the Afro-American Cultural Center, where this photograph was taken.