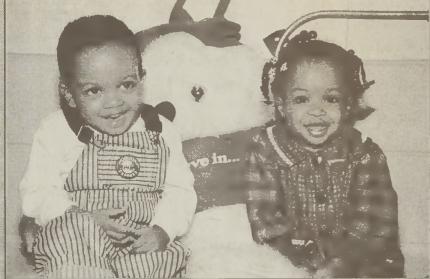

PHOTOS/PAUL WILLIAMS III

Twins Joshua and Jamiel Shipman at age 2 are a handful for their busy parents, Rev. Sheldon Shipman, pastor of Walls Memorial AME Zion Church, and Teresa Shipman, assistant principal at Berryhill Elementary School.