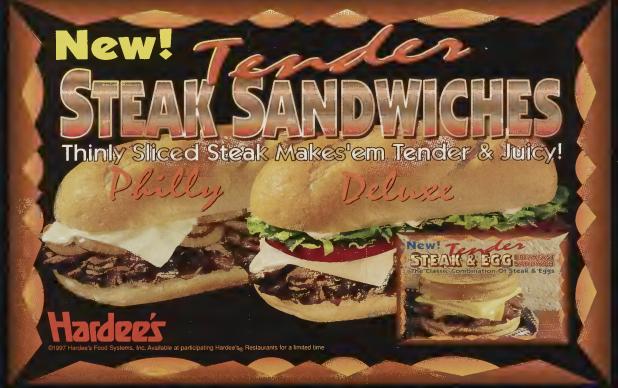

Hardees 👸

New!

\$1.99

Tender

Deluxe Steak

Sandwich

99¢ Plus

Bacon, Egg & Cheese **Biscuit** 

## New! \$1.99 Plus

Tender Philly Steak Sandwich