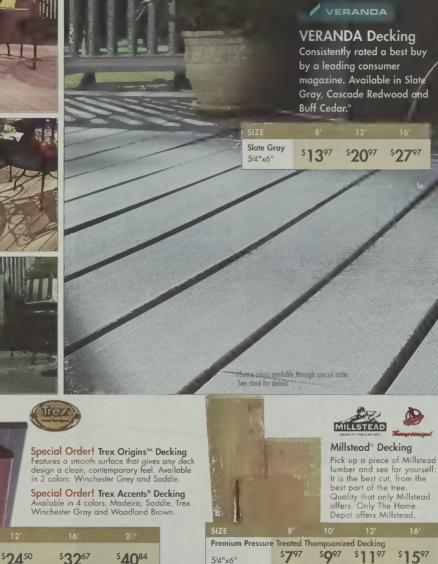

45-8/25-5

**D**3

Trex Origins

**Trex Accents** 

\$28<sup>78</sup>

\$**38**37

5/4"x6"

5/4"×6"

Standard Pressure Treated Decking

5/4"x6"

\$597

\$697

\$897